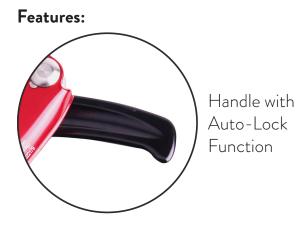

#### **Product Name:**

ISC D4 Work / Rescue Defender

The D4 Descender allows precise control at slow or fast speeds by using an innovative progressive cam action. One cam operates within another cam to offer smooth control. Whenever the operator lets go of the handle an auto-lock function will initiate.

## Features:

Progressive cam action Auto-lock function

🤳 +44 (0)1538 392 610

 RIDGEGEAR Limited Nelson Street, Leek Staffordshire, ST13 6BB, UK