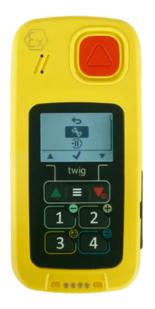

# Twig One ATEX

A robust and intrinsically safe device that can be used in hazardous and explosive environments. The perfect choice for high risk lone workers, that work in hazardous environments and need a strong and robust device.

### About the device

Intrinsically safe, ATEX and DSEAR compliant with powerful vibrating and loud alarms. The Twig One ATEX is the ultimate lone working protection safety device for high risk lone workers, working in hazardous and explosive environments. The device is also approved for working environments with gas and dust.

#### Features

- Powerful audio alarm
- Powerful vibrating alarm
- Advanced GPS locating
- 1 button check-in
- Man down function
- Large SOS panic button
- On screen messages
- 2 way voice communications
- IP67 waterproof
- Approved for gas and dust
- No motion