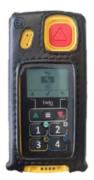

# Twig One ATEX

A robust and intrinsically safe device that can be used in hazardous and explosive environments. The perfect choice for high risk lone workers, that work in hazardous environments and need a strong and robust device.

### About the device

Intrinsically safe, ATEX and DSEAR compliant with powerful vibrating and loud alarms. The Twig One ATEX is the ultimate lone working protection safety device for high risk lone workers, working in hazardous and explosive environments. The device is also approved for working environments with gas and dust.

#### Features

- Powerful audio alarm
- Powerful vibrating alarm
- Advanced GPS locating
- 1 button check-in
- Man down function
- Large SOS panic button
- On screen messages
- 2 way voice communications
- IP67 waterproof
- Approved for gas and dust
- No motion