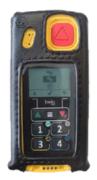

# Twig One ATEX

A robust and intrinsically safe device that can be used in hazardous and explosive environments. The perfect choice for high risk lone workers, that work in hazardous environments and need a strong and robust device.

### About the device

Intrinsically safe, ATEX and DSEAR compliant with powerful vibrating and loud alarms. The Twig One ATEX is the ultimate lone working protection safety device for high risk lone workers, working in hazardous and explosive environments. The device is also approved for working environments with gas and dust.

#### Features

- Powerful audio alarm
- Powerful vibrating alarm
- Advanced GPS locating
- 1 button check-in
- Man down function
- Large SOS panic button
- On screen messages
- 2 way voice communications
- IP67 waterproof
- Approved for gas and dust
- No motion