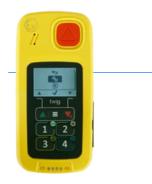

# Twig One ATEX

A robust and intrinsically safe device that can be used in hazardous and explosive environments. The perfect choice for high risk lone workers, that work in hazardous environments and need a strong and robust device.

### About the device

Intrinsically safe, ATEX and DSEAR compliant with powerful vibrating and loud alarms. The Twig One ATEX is the ultimate lone working protection safety device for high risk lone workers, working in hazardous and explosive environments. The device is also approved for working environments with gas and dust.

#### Features

- Powerful audio alarm
- Powerful vibrating alarm
- Advanced GPS locating
- 1 button check-in
- Man down function
- Large SOS panic button
- On screen messages
- 2 way voice communications
- IP67 waterproof
- Approved for gas and dust
- No motion