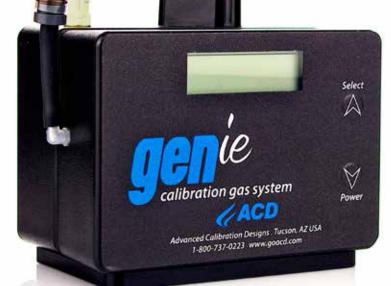

calibration gas system

# Calibration Gas

### **Features**

- 96 hours of source gas included.
- 할 Disposable gas vials have unlimited shelf life.

- 와 Non-hazardous transport.
- ♀ Simple to use, NIST traceable.