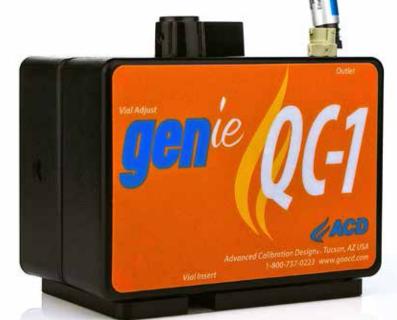

±10%

±5%

4 Alkaline "AA"

8 hours

The GENie QC-1 Ammonia Calibration Gas Instrument. Compact. Rugged. Adjustable.

Advanced Calibration Designs, Inc. 2024 W McMillan St. Tucson, AZ 85705 USA www.goacd.com . acd@goacd.com 520-290-2855 . 800-737-0223